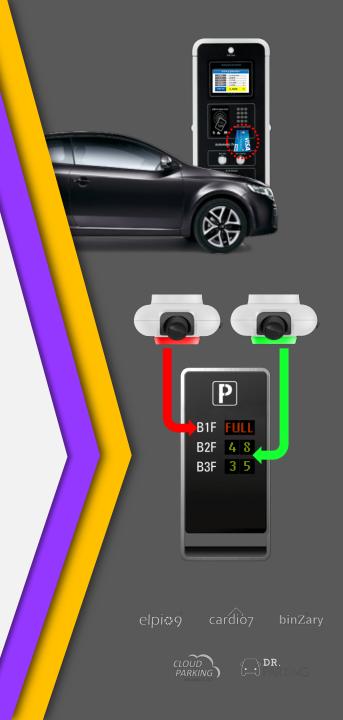

#### Vehicle Guidance

To Space

Green

- Number of spaces, full or available, easy way to go outside
- Reduce circulating vehicle by timely and accurate information

VMS at each floor Total no. spaces available for the floor and direction

VMS at entrance

Spaces available each floor

District VMS Spaces available for each district of the floor and direction

Camera light indicator Available 4 Indicate "Full or Not" for a specific space

# Vehicle Guidance / KIOSK Locating my car parked

- Punch in the plate number, then you get the location and the map.
- Map: Finding parking location