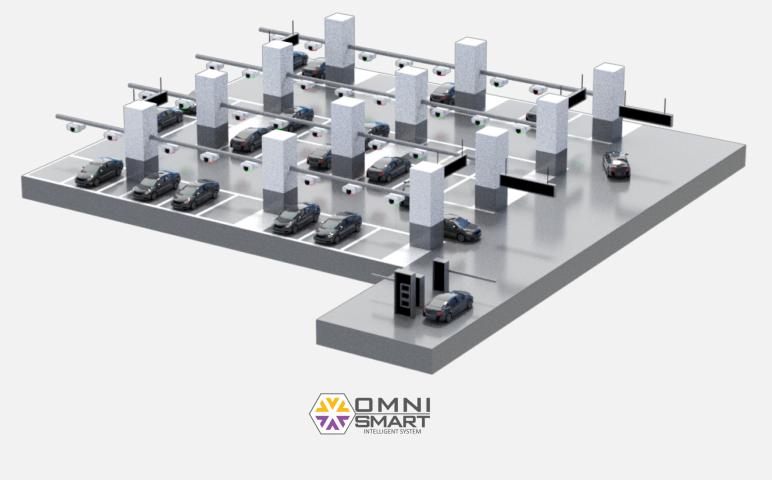

## THE TOTAL SPECTRUM OF SERVICE OMNI SMART PROVIDES SMART PARKING SYSTEM







## THE SERVICE WE PROVIDE

#### Smart parking system summary







## Integrated Control



#### Real-time remote control and monitoring of individual parking lots

#### Real-time Monitoring

- CCTV monitoring
- Real-time monitoring of vehicles entering the parking lot
- Checking of the equipment





#### Remote Control and Response

- Remote control of equipment
- Response to the complaints
- Emergency action





#### Data Handling and Registration

- Input of the fee and discount policy
- Data retrieval
- Registration
- Data adjustment









#### Real-time remote control and monitoring of individual parking lots



Easy access to parking information at any time and any place.



#### Vehicle Guidance

To Space

Green

- Number of spaces, full or available, easy way to go outs