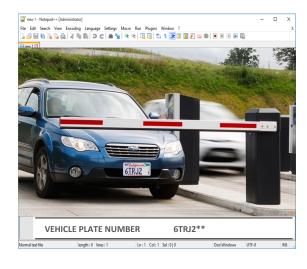

# Vehicle Guidance / KIOSK Locating my car parked

- Punch in the plate number, then you get the location and the map.
- Map: Finding parking location