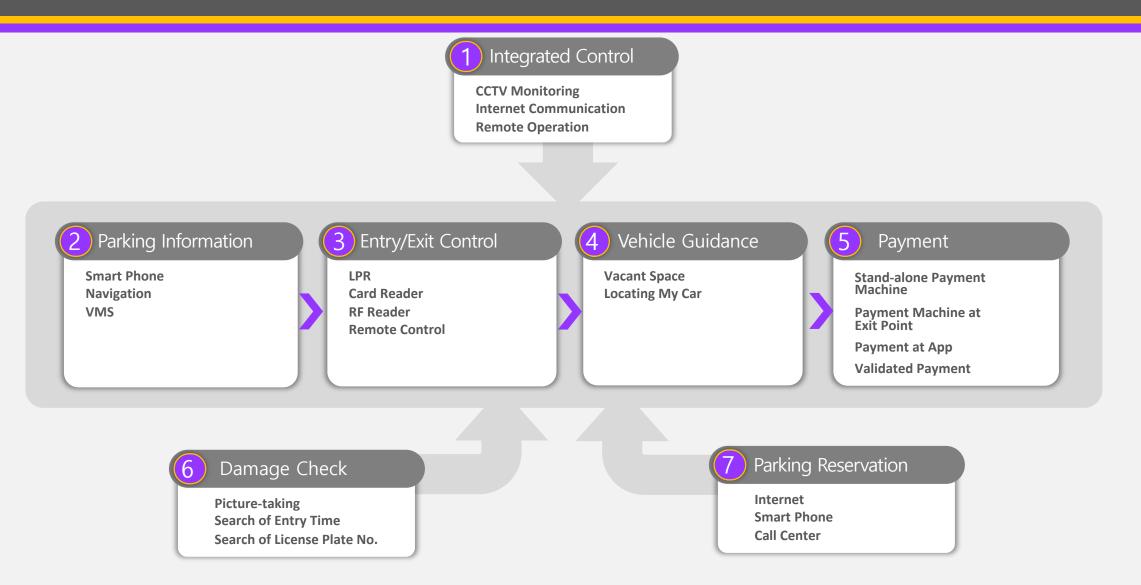

| Frequent errors due to bad cash notes                                                     | Rare malfunction                                       |
|                | Revenue<br>Management                                     | Obscure management                                                                        | Payment directed to the bank account or online account |



### Automatic Payment at POS



When your purchase is made at stores, the POS system enables validated payment of parking fee.









Speedy and Accurate Settlement ensured for Complaints due to Vehicle Damage



Camera



## Reservation of Parking Spaces



Reservation service will enhance customer service





## PARKING SOLUTION OVERVIEW

#### Smart parking system summary



# THANK YOU



PROTECTION SYSTEM



More Information: sales@omniimagine.com