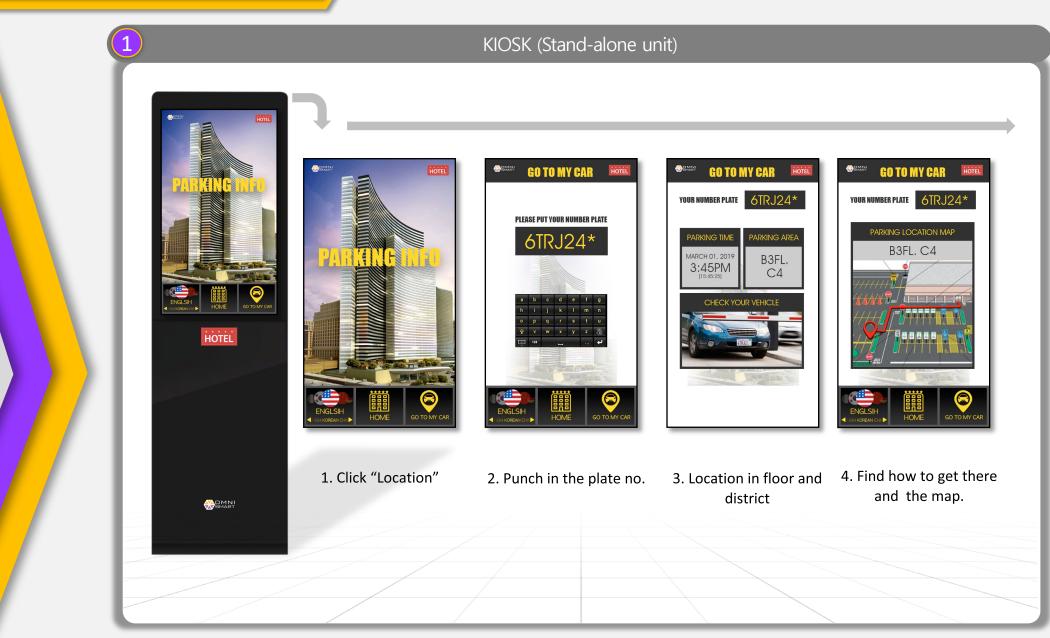

# Vehicle Guidance / KIOSK Locating my car parked

- Punch in the plate number, then you get the location and the map.
- Map: Finding parking location