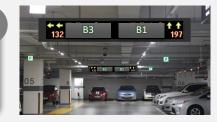

#### Vehicle Guidance

To Space

Green

- Number of spaces, full or available, easy way to go outside
- Reduce circulating vehicle by timely and accurate information

VMS at each floor Total no. spaces available for the floor and direction

VMS at entrance

Spaces available each floor

District VMS Spaces available for each district of the floor and direction

Camera light indicator Available 4 Indicate "Full or Not" for a specific space