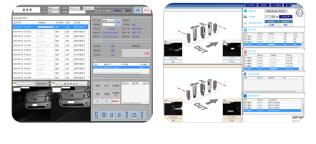

#### Smart parking system summary

#### Data Handling and Registration

- Input of the fee and discount policy
- Data retrieval
- Registration
- Data adjustment