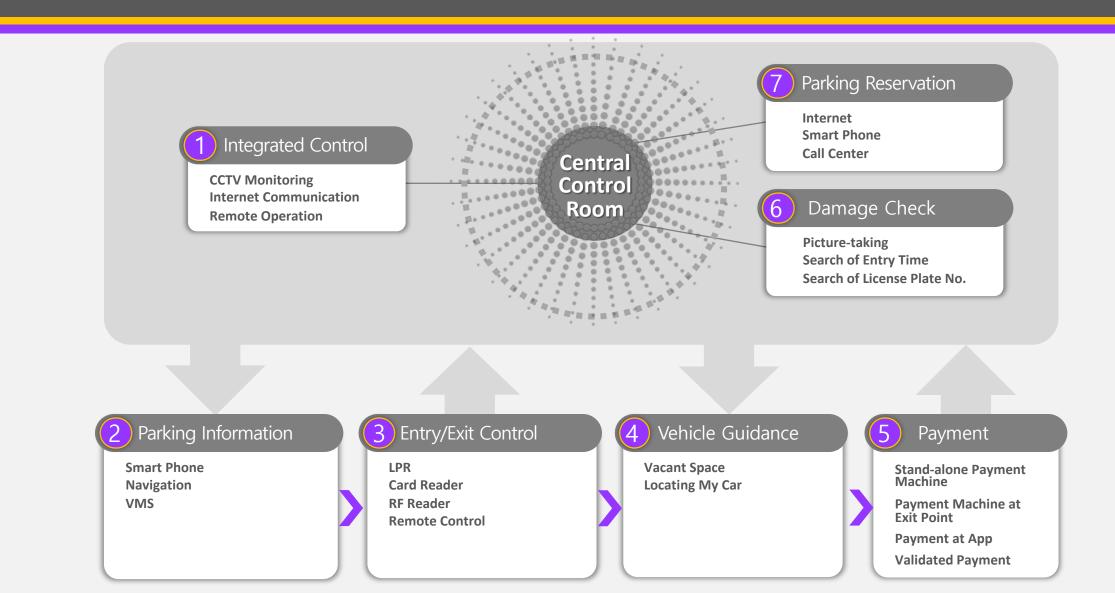

## Integrated Control

#### Real-time remote control and monitoring of individual parking lots

#### Real-time remote control and monitoring of individual parking lots

Easy access to parking information at any time and any place.

#### Vehicle Guidance

To Space

Green

- Number of spaces, full or available, easy way to go outside
- Reduce circulating vehicle by timely and accurate information

VMS at each floor Total no. spaces available for the floor and direction

#### Payment Method System

The Kiosk payment system enables easy advance payment to help alleviate exit congestion.
Payment method: Cash, Credit Cards, Online Payments etc.

| • Optin        | mally designec<br>ct voice call of                        | tically announces approaching car.<br>I touch screen.<br>men on duty.<br>monthly tickets. |                                                        |
|----------------|-----------------------------------------------------------|-------------------------------------------------------------------------------------------|--------------------------------------------------------|
| Various<br>Ava | and<br>enient<br>5 Devices<br>ilable<br>its of<br>ayments | <image/> <image/> <image/> <image/> <image/> <image/> <image/> <image/> <image/>          |                                                        |
|                | Description                                               | Cash Payments                                                                             | Card / Online Payments                                 |
|                | Speed                                                     | Long transaction time causing congestion                                                  | One touch transaction ensures speedy check             |
|                | Reliability                                               | Frequent errors due to bad cash notes                                                     | Rare malfunction                                       |
|                | Revenue<br>Management                                     | Obscure management                                                                        | Payment directed to the bank account or online account |

## Reservation of Parking Spaces

Reservation service will enhance customer service