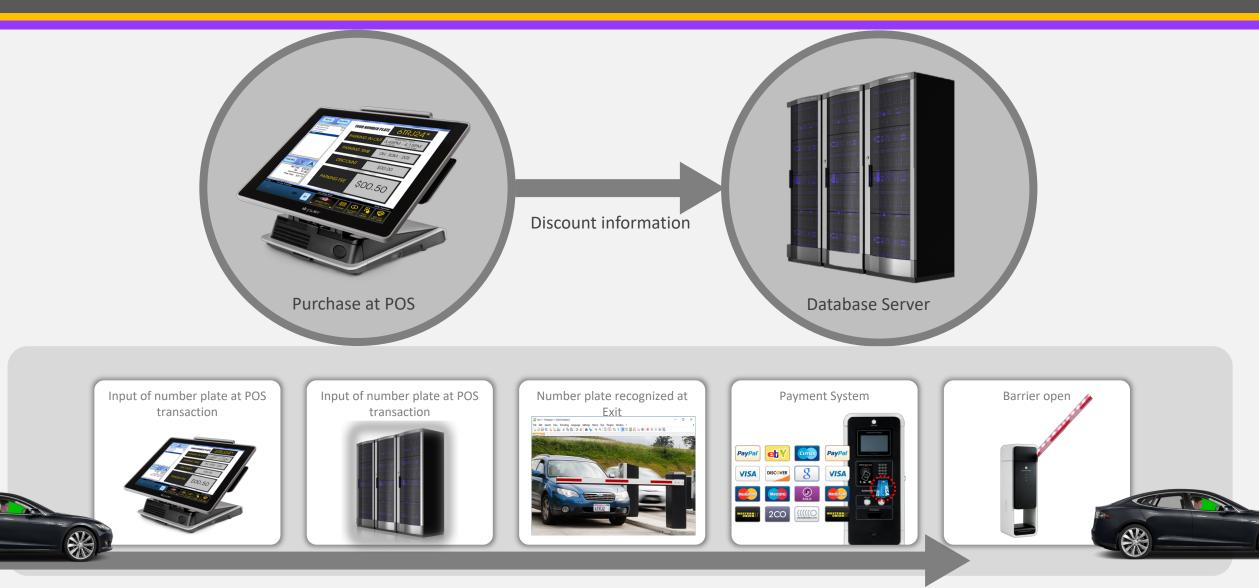

### Automatic Payment at POS

When your purchase is made at stores, the POS system enables validated payment of parking fee.

Speedy and Accurate Settlement ensured for Complaints due to Vehicle Damage

Camera