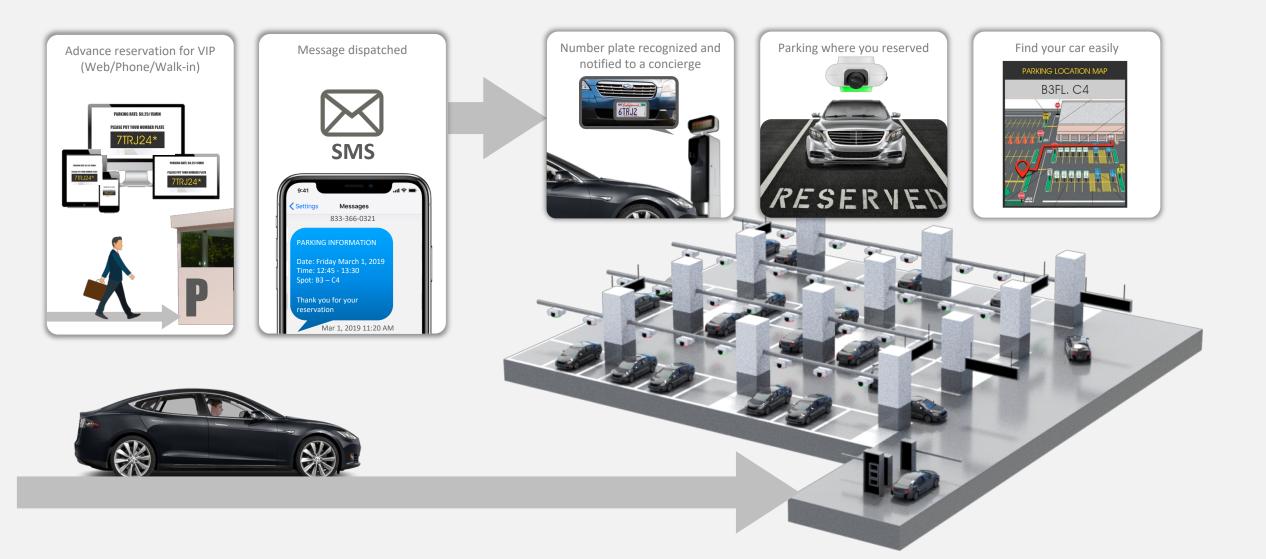

## Reservation of Parking Spaces

Reservation service will enhance customer service