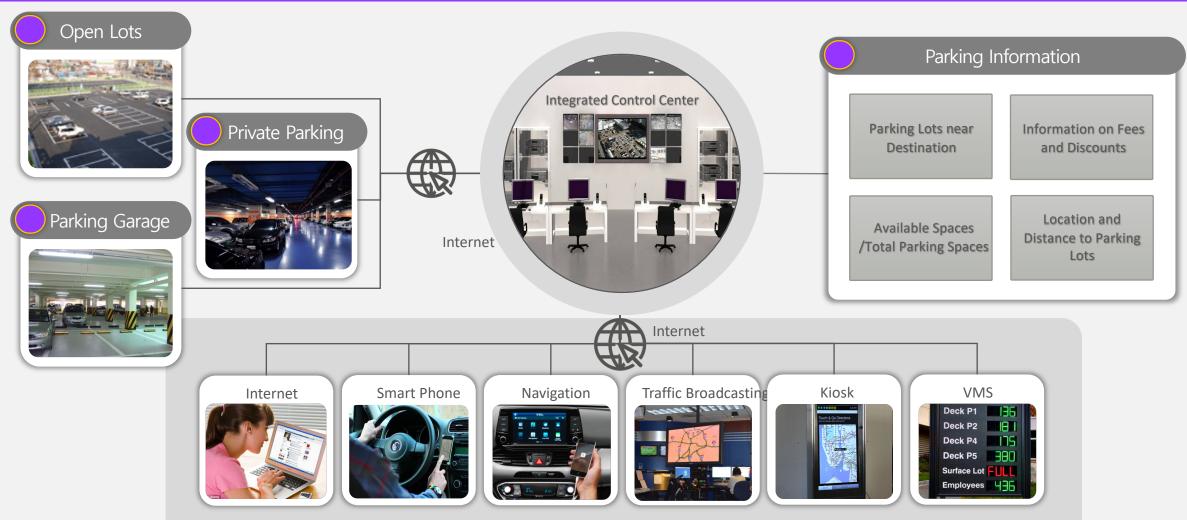

## THE TOTAL SPECTRUM OF SERVICE OMNI SMART PROVIDES SMART PARKING SYSTEM







## THE SERVICE WE PROVIDE

#### Smart parking system summary







## Integrated Control



#### Real-time remote control and monitoring of individual parking lots

#### Real-time Monitoring

- CCTV monitoring
- Real-time monitoring of vehicles entering the parking lot
- Checking of the equipment





#### Remote Control and Response

- Remote control of equipment
- Response to the complaints
- Emergency action





#### Data Handling and Registration

- Input of the fee and discount policy
- Data retrieval
- Registration
- Data adjustment









#### Real-time remote control and monitoring of individual parking lots



Easy access to parking information at any time and any place.



#### Vehicle Guidance

To Space

Green

- Number of spaces, full or available, easy way to go outside
- Reduce circulating vehicle by timely and accurate information





VMS at each floor Total no. spaces available for the floor and direction

VMS at entrance

Spaces available each floor



District VMS Spaces available for each district of the floor and direction



Camera light indicator Available 4 Indicate "Full or Not" for a specific space



# Vehicle Guidance / KIOSK Locating my car parked

- Punch in the plate number, then you get the location and the map.
- Map: Finding parking location



#### Payment Method System

The Kiosk payment system enables easy advance payment to help alleviate exit congestion.
Payment m