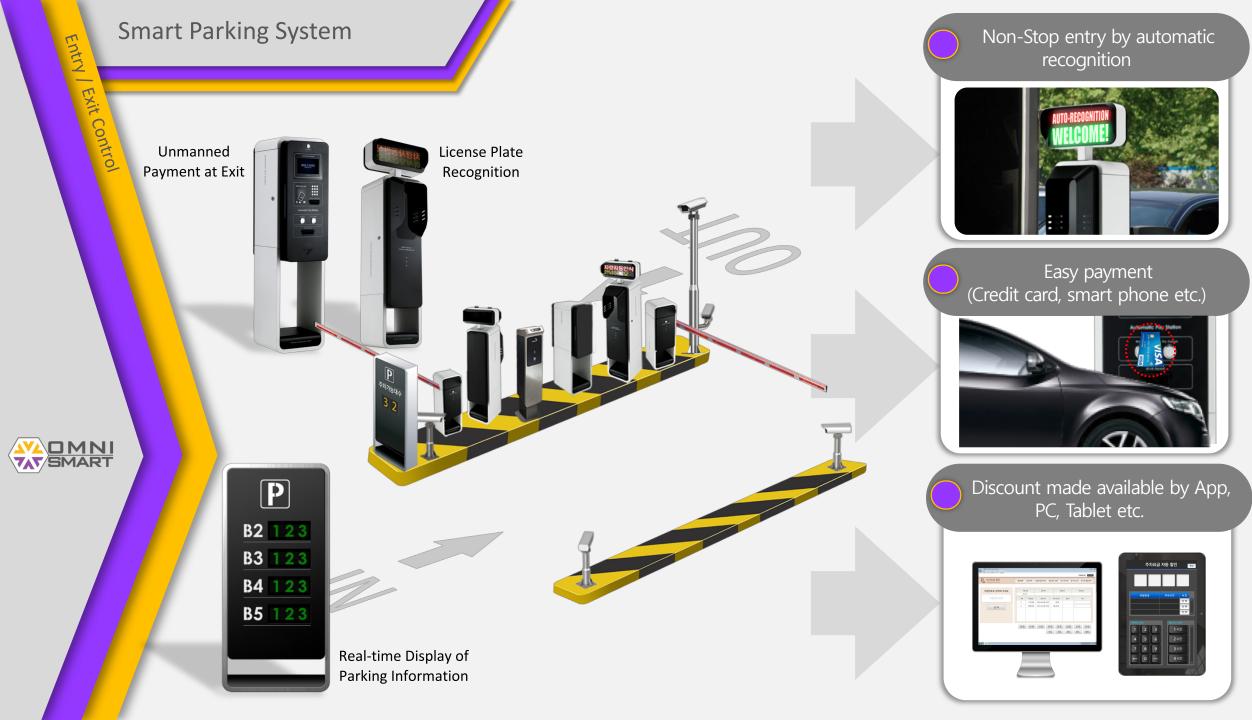

#### Vehicle Guidance

To Space

Green

- Number of spaces, full or available, easy way to go outside
- Reduce circulating vehicle by timely and accurate information

VMS at each floor Total no. spaces available for the floor and direction

VMS at entrance

Spaces available each floor

District VMS Spaces available for each district of the floor and direction

Camera light indicator Available 4 Indicate "Full or Not" for a specific space

# Vehicle Guidance / KIOSK Locating my car parked

- Punch in the plate number, then you get the location and the map.
- Map: Finding parking location

#### Payment Method System

The Kiosk payment system enables easy advance payment to help alleviate exit congestion.
Payment method: Cash, Credit Cards, Online Payments etc.

| • Optin        | mally designec<br>ct voice call of                        | tically announces approaching car.<br>I touch screen.<br>men on duty.<br>monthly tickets. |                                                        |
|----------------|-----------------------------------------------------------|-------------------------------------------------------------------------------------------|--------------------------------------------------------|
| Various<br>Ava | and<br>enient<br>5 Devices<br>ilable<br>its of<br>ayments | <image/> <image/> <image/> <image/> <image/> <image/> <image/> <image/> <image/>          |                                                        |
|                | Description                                               | Cash Payments                                                                             | Card / Online Payments                                 |
|                | Speed                                                     | Long transaction time causing congestion                                                  | One touch transaction ensures speedy check             |
|                | Reliability                                               | Frequent errors due to bad cash notes                                                     | Rare malfunction                                       |
|                | Revenue<br>Management                                     | Obscure management                                                                        | Payment directed to the bank account or online account |