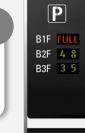

#### Vehicle Guidance

To Space

Green

- Number of spaces, full or available, easy way to go outside
- Reduce circulating vehicle by timely and accurate information

VMS at each floor Total no. spaces available for the floor and direction

VMS at entrance

Spaces available each floor

District VMS Spaces available for each district of the floor and direction

Camera light indicator Available 4 Indicate "Full or Not" for a specific space