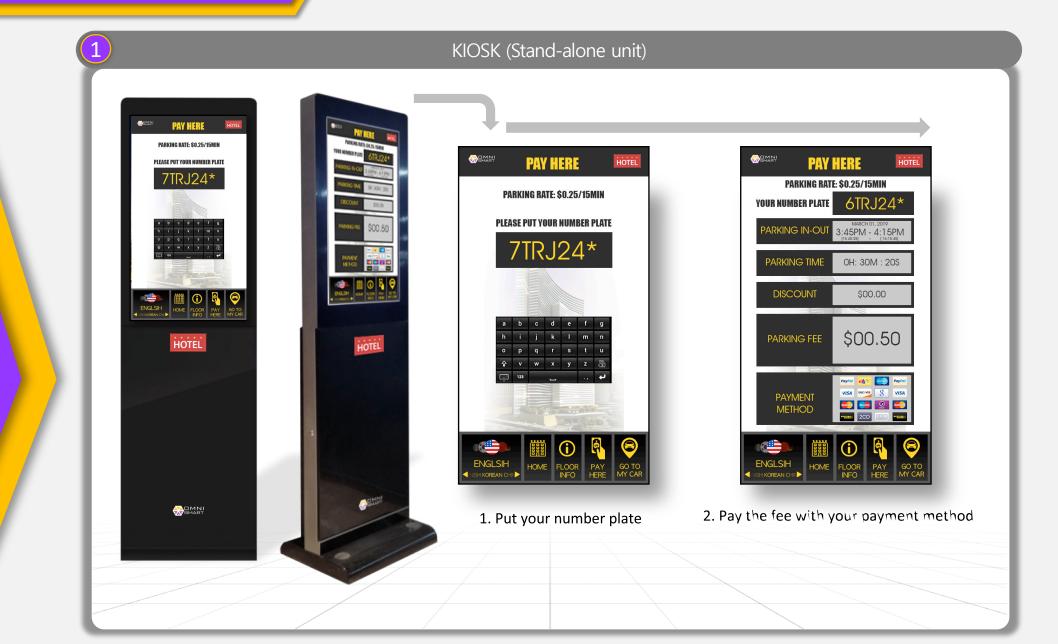

#### Payment Method System

The Kiosk payment system enables easy advance payment to help alleviate exit congestion.
Payment method: Cash, Credit Cards, Online Payments etc.

| • Optin        | mally designec<br>ct voice call of                        | tically announces approaching car.<br>I touch screen.<br>men on duty.<br>monthly tickets. |                                                        |
|----------------|-----------------------------------------------------------|-------------------------------------------------------------------------------------------|--------------------------------------------------------|
| Various<br>Ava | and<br>enient<br>5 Devices<br>ilable<br>its of<br>ayments | <image/> <image/> <image/> <image/> <image/> <image/> <image/> <image/> <image/>          |                                                        |
|                | Description                                               | Cash Payments                                                                             | Card / Online Payments                                 |
|                | Speed                                                     | Long transaction time causing congestion                                                  | One touch transaction ensures speedy check             |
|                | Reliability                                               | Frequent errors due to bad cash notes                                                     | Rare malfunction                                       |
|                | Revenue<br>Management                                     | Obscure management                                                                        | Payment directed to the bank account or online account |

### Automatic Payment at POS

When your purchase is made at stores, the POS system enables validated payment of parking fee.

Speedy and Accurate Settlement ensured for Complaints due to Vehicle Damage

Camera