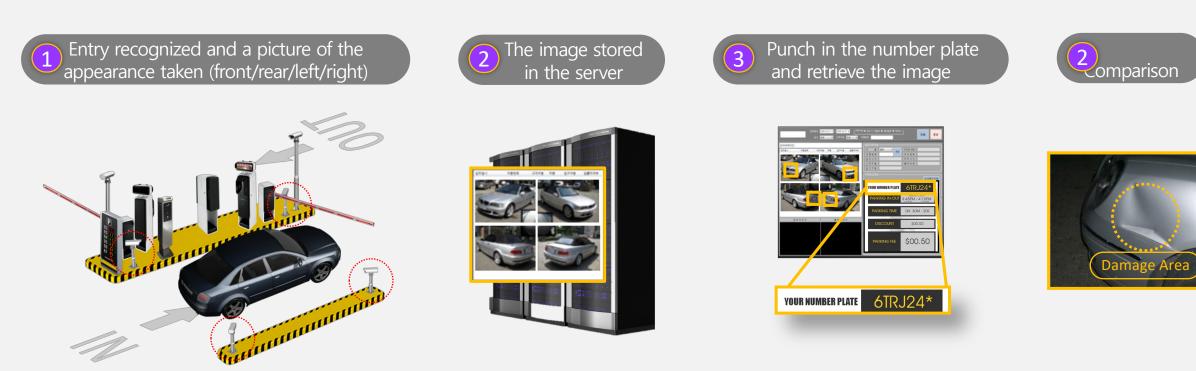

### Automatic Payment at POS

When your purchase is made at stores, the POS system enables validated payment of parking fee.

Speedy and Accurate Settlement ensured for Complaints due to Vehicle Damage

Camera