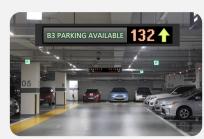

#### Vehicle Guidance

To Space

Green

- Number of spaces, full or available, easy way to go outside
- Reduce circulating vehicle by timely and accurate information

VMS at each floor Total no. spaces available for the floor and direction

VMS at entrance

Spaces available each floor

District VMS Spaces available for each district of the floor and direction

Camera light indicator Available 4 Indicate "Full or Not" for a specific space